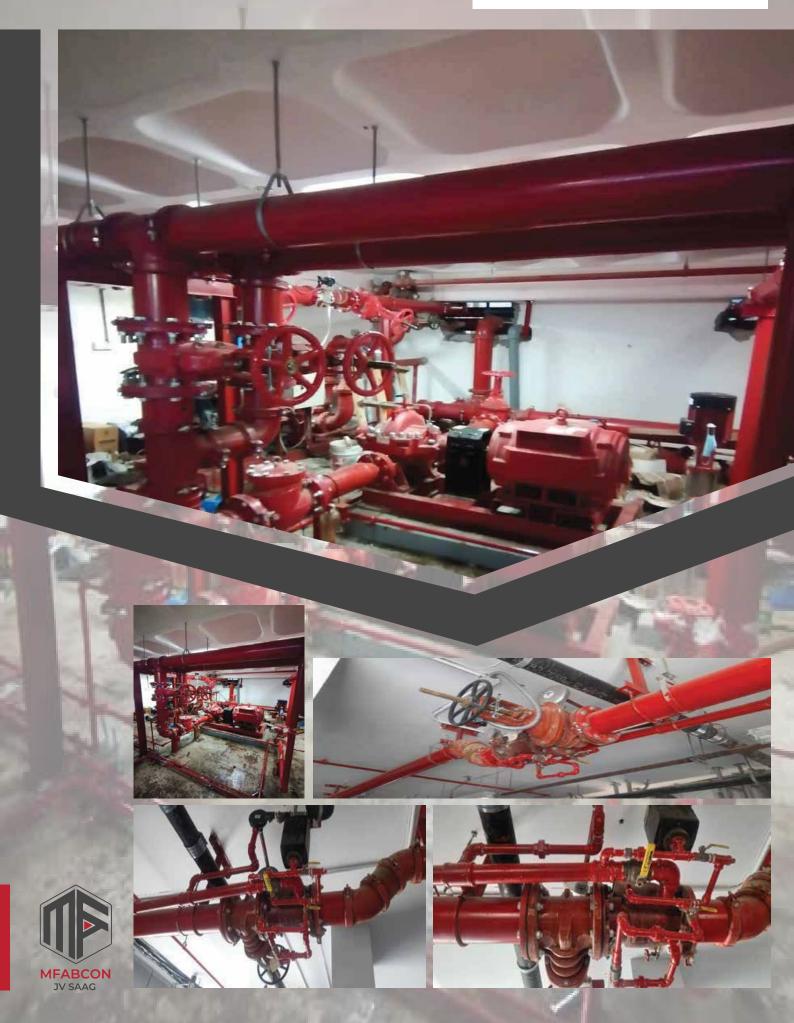

ct. Fire Flighting Pump supply & installation & Testing & Commissioning & Eletro & Mechanic Work













# PRIVATE VILLA JEDDAH, OBHUR (Complete Turnkey Project) MFABCON JV SAAG



Trident Hotel, Jeddah

SCOPE:
COMPLETE RENOVATION
SUPPLY & INSTALLATION, FINISHING AND ELECTRICAL & MECHANICAL WORK



Hera Mall SCOPE:
CEILING & LIGHTING
SUPPLY & INSTALLATION, FIREFIGHTING



## Corniche Development Project Jeddah Tile work with (Salco) Co. Ltd.







## IHCC Project (Mechanical Work)



## ARTWORK AT DIRIYAH SEASONS, RIYADH SCOPE: COMPLETE DESIGN & FINISHING, SUPPLY & INSTALLATION, MEP















# Structural Work (Private Villa in Jeddah, 2018) MFABCON JV SAAG

## Water Proofing Work (Commercial Building in Jeddah)



## Firefighting Equipment Installation Saudi German Hospital





## Mosque Finishing Project, Jeddah



## Cladding & Structural Glazing, Jeddah



## **Electrical Work Project**



## **Electrical & Telecommunication Project**



## Painting & Sand Blasting Work



## Rabigh Project Boundary Wall & Fences Work



## Makkah Hotel Project Gypsum Work



## **Road & Asphalt Laying Project**



The carved-out in Makkah and Thuwal, The project successfully completed with Al-Fal Moreover, only the provision and supply of asphalt wearing course layer laying project carried-out with the company REO for their project. Mostly the company owned machinery utilized in road construction projects, The constructed road length is round 10,000 m. The project work also includes road construction allied works as well like street lights, side rain water drains and protec