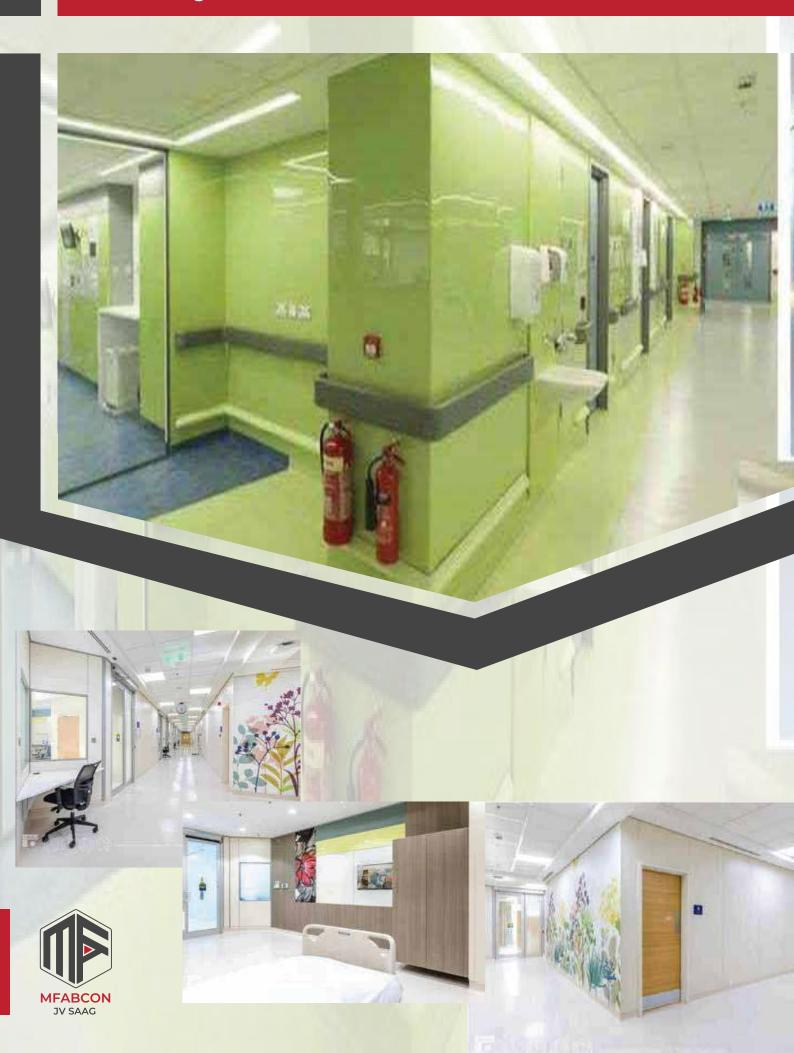

Glimpse of some of our Completed Projects

### FM 200 & DOUBLE KINGS COLLEGE HOSPITAL LONDON, JEDDAH PRE ACTION SYSTEM