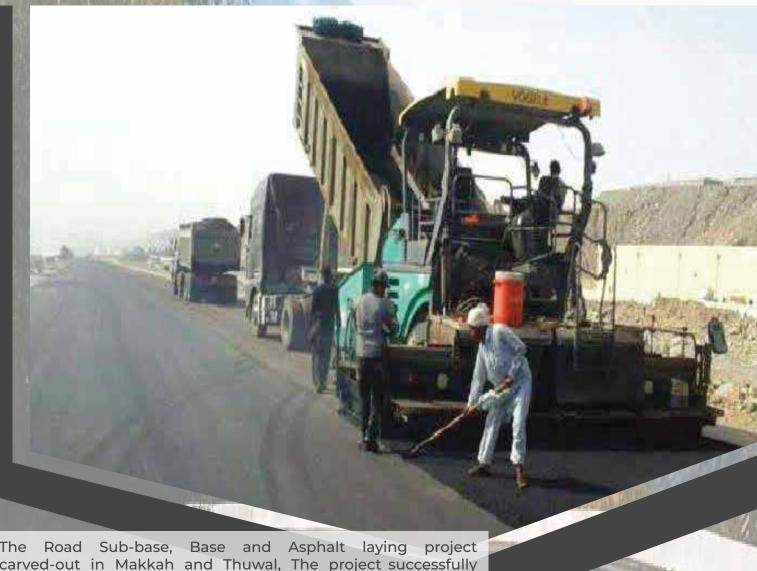

## **Road & Asphalt Laying Project**

The carved-out in Makkah and Thuwal, The project successfully completed with Al-Fal Moreover, only the provision and supply of asphalt wearing course layer laying project carried-out with the company REO for their project. Mostly the company owned machinery utilized in road construction projects, The constructed road length is round 10,000 m. The project work also includes road construction allied works as well like street lights, side rain water drains and protection fence wall. Beside this also includes