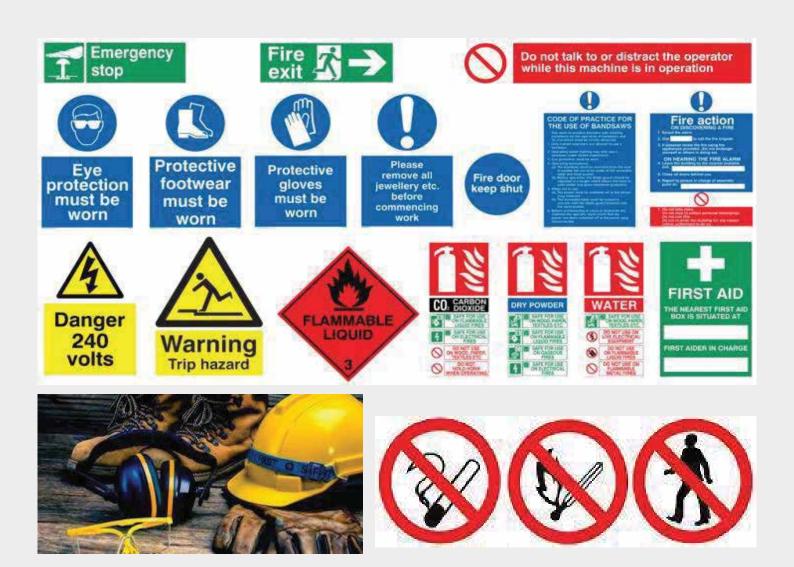

### Health, Safety & Welfare Policy

**MFABCON** JV SAAG recognizes its moral and legal responsibilities under the Saudi Health and Safety and associated regulations and codes of practice.

This Health, Safety and Welfare Policy sets out the manner in which the company intends to meet its obligations and promote and encourage our employees, Sub-Contractors and Suppliers and their employees to adopt a positive, co-operative approach to health, safety and welfare.

This policy statement and associated arrangements are designed to:
Provide and maintain safe systems of work appropriate to the nature of the company's activities by identifying hazards and carrying out risk assessments. Ensure a safe working environment through implementing risk control measures.

Promote a safety culture in which all parties accept responsibility for Health, Safety and Welfare.

Enable and promote communication and consultation with all staff. Set objectives for and achieve high standards through the provision of safety training and instruction. Provide a basis for the review and continual improvement of the company health, safety and welfare policy, proce- dures and control systems.

The Health, Safety and Welfare Policy sets out in general terms what each of us needs to do about health and safety at work and shall be issued to all employees and made available to all interested parties. It is up to us to act responsibly, carefully and wisely, for our own well being, that of our clients our colleagues and our families.