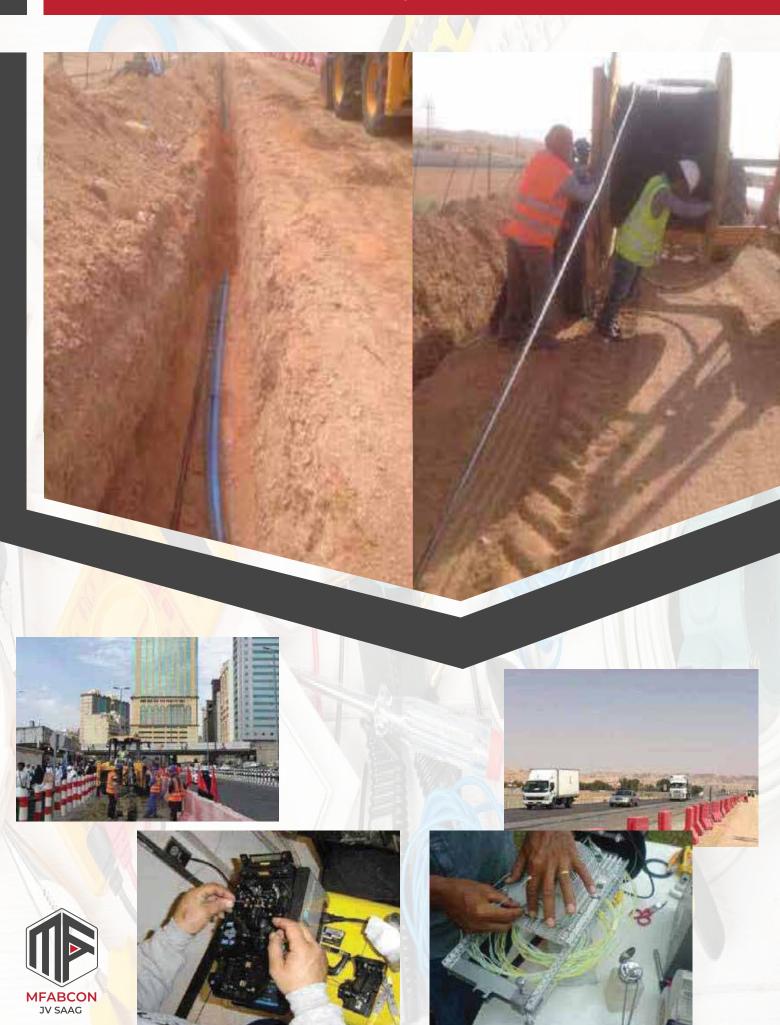

MFABCON JV SAAG



Trident Hotel, Jeddah

SCOPE:
COMPLETE RENOVATION
SUPPLY & INSTALLATION, FINISHING AND ELECTRICAL & MECHANICAL WORK



Hera Mall SCOPE:
CEILING & LIGHTING
SUPPLY & INSTALLATION, FIREFIGHTING



## Corniche Development Project Jeddah Tile work with (Salco) Co. Ltd.







## IHCC Project (Mechanical Work)



## ARTWORK AT DIRIYAH SEASONS, RIYADH SCOPE: COMPLETE DESIGN & FINISHING, SUPPLY & INSTALLATION, MEP















# Structural Work (Private Villa in Jeddah, 2018) MFABCON JV SAAG

## Water Proofing Work (Commercial Building in Jeddah)



## Firefighting Equipment Installation Saudi German Hospital





## Mosque Finishing Project, Jeddah



## Cladding & Structural Glazing, Jeddah



## **Electrical Work Project**



## **Electrical & Telecommunication Project**



## Painting & Sand Blasting Work



## Rabigh Project Boundary Wall & Fences Work



## Makkah Hotel Project Gypsum Work



## **Road & Asphalt Laying Project**



The carved-out in Makkah and Thuwal, The project successfully completed with Al-Fal Moreover, only the provision and supply of asphalt wearing course layer laying project carried-out with the company REO for their project. Mostly the company owned machinery utilized in road construction projects, The constructed road length is round 10,000 m. The project work also includes road construction allied works as well like street lights, side rain water drains and protection fence wall. Beside this also includes









# Finishing Work



# MEP & Hanger Work



# Hangers Work



# **Ducting Work** MFABCON JV SAAG

# Civil Work MFAB