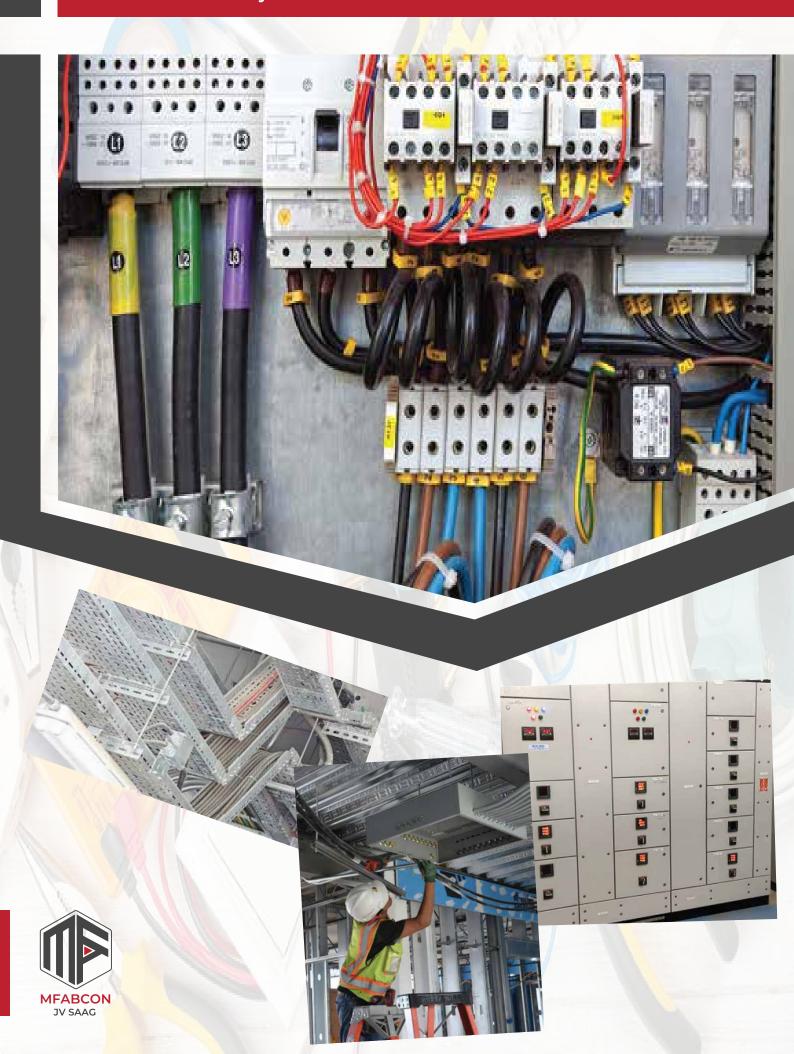

TE VILLA JEDDAH, OBHUR (Complete Turnkey Project) MFABCON JV SAAG



Trident Hotel, Jeddah

SCOPE:
COMPLETE RENOVATION
SUPPLY & INSTALLATION, FINISHING AND ELECTRICAL & MECHANICAL WORK



Hera Mall SCOPE:
CEILING & LIGHTING
SUPPLY & INSTALLATION, FIREFIGHTING



## Corniche Development Project Jeddah Tile work with (Salco) Co. Ltd.







## IHCC Project (Mechanical Work)



## ARTWORK AT DIRIYAH SEASONS, RIYADH SCOPE: COMPLETE DESIGN & FINISHING, SUPPLY & INSTALLATION, MEP















# Structural Work (Private Villa in Jeddah, 2018) MFABCON JV SAAG

## Water Proofing Work (Commercial Building in Jeddah)



## Firefighting Equipment Installation Saudi German Hospital





## Mosque Finishing Project, Jeddah



## Cladding & Structural Glazing, Jeddah



## **Electrical Work Project**



## **Electrical & Telecommunication Project**



## Painting & Sand Blasting Work



## Rabigh Project Boundary Wall & Fences Work



## Makkah Hotel Project Gypsum Work



## **Road & Asphalt Laying Project**



The carved-out in Makkah and Thuwal, The project successfully completed with Al-Fal Moreover, only the provision and supply of asphalt wearing course layer laying project carried-out with the company REO for their project. Mostly the company owned machinery utilized in road construction projects, The constructed road length is round 10,000 m. The project work also includes road construction allied works as well like street lights, side rain water drains and protection fence wall. Beside this also includes









# Finishing Work



# MEP & Hanger Work



# Hangers Work



# **